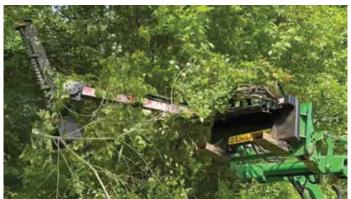

#### The ULTIMATE tree and brush clearing implement

The Junior beaver is designed to bridge the gap between our Baby beaver BB 4 and our line of Limb Beavers LB 4. This unit is heavier built for 50 to 70 HP tractor and mini Skid Steers. Still using our segmented limb Beaver style tooth we realize great production.

## **Applications**

- ▲ Encroaching or Overhanging Limb and Brush
- ▲ Farm Fields
- **▲** Trails
  - Snowmobile
  - Side by Side
  - Walking
- ▲ Right of Ways
  - Pipeline
  - Electric
  - Roads
  - Railroads
  - City Streets
- ▲ Line of Sight
- ▲ Easements
- ▲ Lake Side
- Creeks and Rivers
- ▲ Golf Courses
- ▲ Hunt Clubs
- ▲ Fence Lines
- Parks
- Recreational Areas
- ▲ Forestry Service