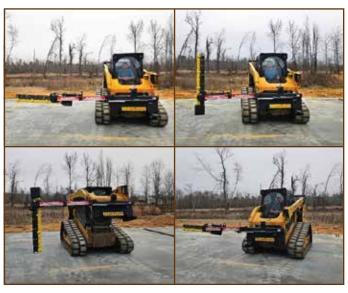

#### The ULTIMATE tree and brush clearing implement

The Junior beaver is designed to bridge the gap between our Baby beaver BB 4 and our line of Limb Beavers LB 4. This unit is heavier built for 50 to 70 HP tractor and mini Skid Steers. Still using our segmented limb Beaver style tooth we realize great production.

# "Junior Beaver" by Limb Beaver For Compact Tractors & Skid Steers

Model: JB 4TR / JB 4SS

| The Specifications are Revolutionary                     |              |      |      |      |
|----------------------------------------------------------|--------------|------|------|------|
| Cut Path                                                 | 48"          |      |      |      |
| Limb diameter                                            | 4"           |      |      |      |
| The JB 4 base unit is manual tilt and swing.             |              |      |      |      |
| Options are hydraulic tilt and or hydraulic swing.       |              |      |      |      |
| Cutting at a constant pace or reaching up to target cut. |              |      |      |      |
| Transport folded position                                | 500 pounds   | 90"W | 31"L | 65"H |
| Cutting height                                           | 163" to 200" |      |      |      |
| Vertical cut from center of tractor                      | 94"          |      |      |      |
| Horizontal reach from center of tractor                  | 125"         |      |      |      |
| Tilt below horizontal                                    | 90 degrees   |      |      |      |
| Normal vertical height out front                         | 81"          |      |      |      |
| Side vertical raised height                              | up to 183"   |      |      |      |
| Out front raised height (target cutting)                 | 250"         |      |      |      |

#### **JB 4 Model**

JB 4 SS (Skid Steer) JB 4 TR (Tractor Loader)