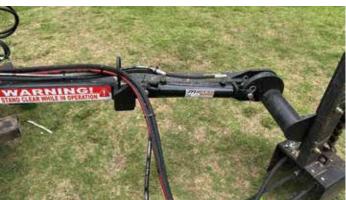

# "Junior Beaver" by Limb Beaver For Compact Tractors & Skid Steers

Model: JB 4TR / JB 4SS

| The Specifications are Revolutionary                     |              |      |      |      |
|----------------------------------------------------------|--------------|------|------|------|
| Cut Path                                                 | 48"          |      |      |      |
| Limb diameter                                            | 4"           |      |      |      |
| The JB 4 base unit is manual tilt and swing.             |              |      |      |      |
| Options are hydraulic tilt and or hydraulic swing.       |              |      |      |      |
| Cutting at a constant pace or reaching up to target cut. |              |      |      |      |
| Transport folded position                                | 500 pounds   | 90"W | 31"L | 65"H |
| Cutting height                                           | 163" to 200" |      |      |      |
| Vertical cut from center of tractor                      | 94"          |      |      |      |
| Horizontal reach from center of tractor                  | 125"         |      |      |      |
| Tilt below horizontal                                    | 90 degrees   |      |      |      |
| Normal vertical height out front                         | 81"          |      |      |      |
| Side vertical raised height                              | up to 183"   |      |      |      |
| Out front raised height (target cutting)                 | 250"         |      |      |      |

#### **JB 4 Model**

JB 4 SS (Skid Steer) JB 4 TR (Tractor Loader)