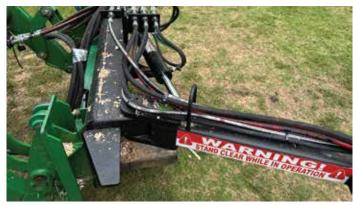

# "Junior Beaver" by Limb Beaver For Compact Tractors & Skid Steers

Model: JB 4TR / JB 4SS

| The Specifications are Revolutionary                     |              |      |      |      |
|----------------------------------------------------------|--------------|------|------|------|
| Cut Path                                                 | 48"          |      |      |      |
| Limb diameter                                            | 4"           |      |      |      |
| The JB 4 base unit is manual tilt and swing.             |              |      |      |      |
| Options are hydraulic tilt and or hydraulic swing.       |              |      |      |      |
| Cutting at a constant pace or reaching up to target cut. |              |      |      |      |
| Transport folded position                                | 500 pounds   | 90"W | 31"L | 65"H |
| Cutting height                                           | 163" to 200" |      |      |      |
| Vertical cut from center of tractor                      | 94"          |      |      |      |
| Horizontal reach from center of tractor                  | 125"         |      |      |      |
| Tilt below horizontal                                    | 90 degrees   |      |      |      |
| Normal vertical height out front                         | 81"          |      |      |      |
| Side vertical raised height                              | up to 183"   |      |      |      |
| Out front raised height (target cutting)                 | 250"         |      |      |      |

#### **JB 4 Model**

JB 4 SS (Skid Steer) JB 4 TR (Tractor Loader)