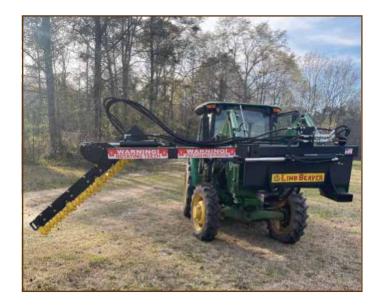

#### The ULTIMATE tree and brush clearing implement

The Junior beaver is designed to bridge the gap between our Baby beaver BB 4 and our line of Limb Beavers LB 4. This unit is heavier built for 50 to 70 HP tractor and mini Skid Steers. Still using our segmented limb Beaver style tooth we realize great production.

# "Junior Beaver" by Limb Beaver For Compact Tractors & Skid Steers

Model: JB 4TR / JB 4SS

| The Specifications are Revolutionary                     |              |      |      |      |
|----------------------------------------------------------|--------------|------|------|------|
| Cut Path                                                 | 48"          |      |      |      |
| Limb diameter                                            | 4"           |      |      |      |
| The JB 4 base unit is manual tilt and swing.             |              |      |      |      |
| Options are hydraulic tilt and or hydraulic swing.       |              |      |      |      |
| Cutting at a constant pace or reaching up to target cut. |              |      |      |      |
| Transport folded position                                | 500 pounds   | 90"W | 31"L | 65"H |
| Cutting height                                           | 163" to 200" |      |      |      |
| Vertical cut from center of tractor                      | 94"          |      |      |      |
| Horizontal reach from center of tractor                  | 125"         |      |      |      |
| Tilt below horizontal                                    | 90 degrees   |      |      |      |
| Normal vertical height out front                         | 81"          |      |      |      |
| Side vertical raised height                              | up to 183"   |      |      |      |
| Out front raised height (target cutting)                 | 250"         |      |      |      |

#### **JB 4 Model**

JB 4 SS (Skid Steer) JB 4 TR (Tractor Loader)