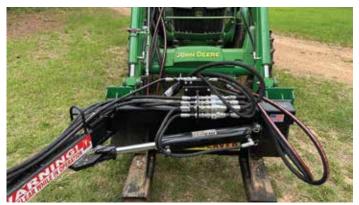

#### The ULTIMATE tree and brush clearing implement

The Junior beaver is designed to bridge the gap between our Baby beaver BB 4 and our line of Limb Beavers LB 4. This unit is heavier built for 50 to 70 HP tractor and mini Skid Steers. Still using our segmented limb Beaver style tooth we realize great production.

# "Junior Beaver" by Limb Beaver For Compact Tractors & Skid Steers

Model: JB 4TR / JB 4SS

| The Specifications are Revolutionary                     |              |      |      |      |
|----------------------------------------------------------|--------------|------|------|------|
| Cut Path                                                 | 48"          |      |      |      |
| Limb diameter                                            | 4"           |      |      |      |
| The JB 4 base unit is manual tilt and swing.             |              |      |      |      |
| Options are hydraulic tilt and or hydraulic swing.       |              |      |      |      |
| Cutting at a constant pace or reaching up to target cut. |              |      |      |      |
| Transport folded position                                | 500 pounds   | 90"W | 31"L | 65"H |
| Cutting height                                           | 163" to 200" |      |      |      |
| Vertical cut from center of tractor                      | 94"          |      |      |      |
| Horizontal reach from center of tractor                  | 125"         |      |      |      |
| Tilt below horizontal                                    | 90 degrees   |      |      |      |
| Normal vertical height out front                         | 81"          |      |      |      |
| Side vertical raised height                              | up to 183"   |      |      |      |
| Out front raised height (target cutting)                 | 250"         |      |      |      |

#### **JB 4 Model**

JB 4 SS (Skid Steer) JB 4 TR (Tractor Loader)