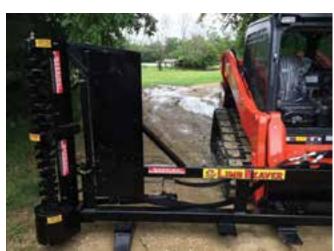

LB4

#### LB 4SS Skid Steer

- 48 inch cut path 34 double sided teeth
- 3000 RPM
   Up to 18 feet vertical cutting height
- · Approx. weight 950 pounds
- · Hydraulic flow of 15 to 25 GPM
- Tilts to horizontal (flat) position
- · Offset vertical reach 92 inches from center
- Also attaches to AG tractor front loader
- Offset horizontal reach 11.5 feet or 140 inches from center