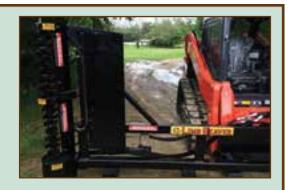

#### LB 4SS Skid Steer

- 48 inch cut path 34 double sided teeth
- 3000 RPM
   Up to 18 feet vertical cutting height
- · Approx. weight 950 pounds
- · Hydraulic flow of 15 to 25 GPM
- Tilts to horizontal (flat) position
- · Offset vertical reach 92 inches from center
- Also attaches to AG tractor front loader
- Offset horizontal reach 11.5 feet or 140 inches from center