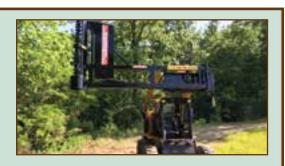

#### LB 4SS Skid Steer

- 48 inch cut path 34 double sided teeth
- 3000 RPM
   Up to 18 feet vertical cutting height
- · Approx. weight 950 pounds
- · Hydraulic flow of 15 to 25 GPM
- Tilts to horizontal (flat) position
- · Offset vertical reach 92 inches from center
- Also attaches to AG tractor front loader
- Offset horizontal reach 11.5 feet or 140 inches from center