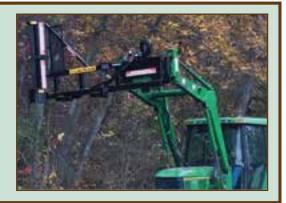

#### **LB 4TR Tractor Loader**

- 48 inch cut path 34 double edge fixed teeth
- 3000 RPM rotation Approx weight 950 pounds
- Cutting height depends on your loader (add approx. 70 inches to pin height)
- · Hydraulic flow of 15 to 25 GPM
- Tilts to horizontal (flat) position
- Offset vertical reach 11.5 feet or 140 inches from center
- Swing is 180 degrees from left and right