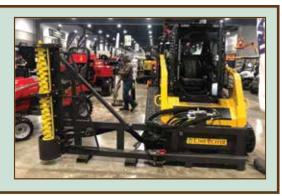

Designed For Skid Steers & Farm Tractors.

### The ULTIMATE tree and brush clearing implement

Limb Beaver is designed for both skid steers and farm tractors. It will cut through limbs up to 6-inches in diameter with minimal debris ejection. Limb Beaver can also rotate to a 45-degree angle to cut ditch banks. Requires minimal maintenance. Made in the USA.

#### LB 4SS Skid Steer

- 48 inch cut path 34 double sided teeth
- 3000 RPM Up to 18 feet vertical cutting height
- Approx. weight 950 pounds
- Hydraulic flow of 15 to 25 GPM
- Tilts to -45 degrees hydraulically
- · Offset vertical reach 92 inches from center
- Also attaches to AG tractor front loader
- Offset horizontal reach 11.5 feet or 140 inches from center