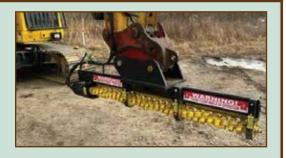

### The ULTIMATE tree and brush clearing implement

Limb Beaver is designed for both skid steers and farm tractors. It will cut through limbs up to 6-inches in diameter with minimal debris ejection. Limb Beaver can also rotate to a 45-degree angle to cut ditch banks. Requires minimal maintenance. Made in the USA.

#### LB 4EX Excavator

- 48 inch cut path 34 double edge fixed teeth
- 3000 RPM rotation 
  Approx weight 400 pounds
- Hydraulic flow of 15 to 25 GPM
- Also attaches to Boom Mowers
- DO NOT PLACE EXCAVATOR WEIGHT ON HEAD